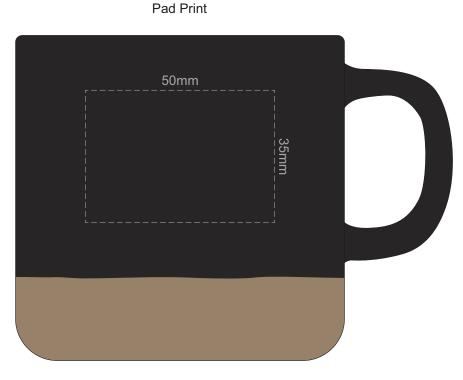

100% of Actual Size

## **QUALITY OF CERAMICS**

Due to the inherent properties of ceramic ware produced by foreign manufacturers, there may be small imperfections or irregularities which should not be perceived as defective. Variations in materials firing temperatures and colour pigment may result in variations in glaze and imprint colours. Theses variations are considered acceptable. 100% of Actual Size Digital Packaging Print