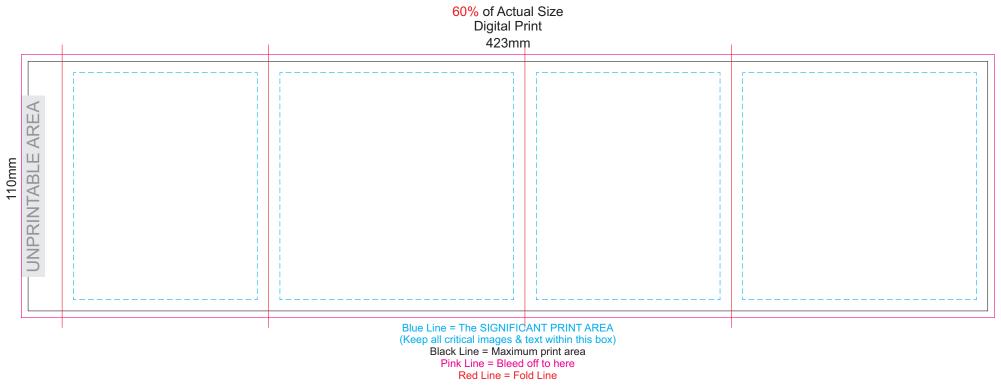

FRONT

Artwork will be printed directly onto the product via CMYK printing (no white), colours will not be vibrant due to white ink not being available for this process.

**GIFT BOX SLEEVE**