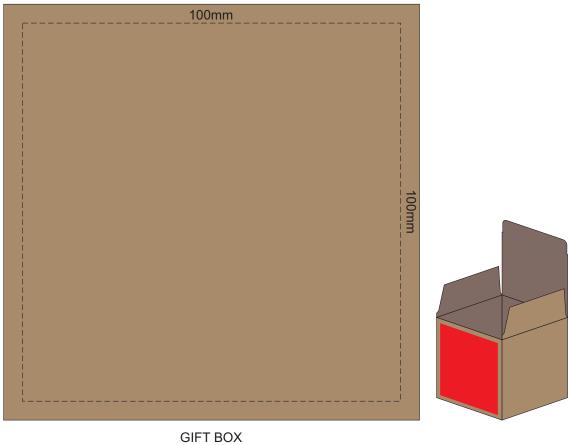

FRONT

Artwork will be printed directly onto the product via CMYK printing (no white), colours will not be vibrant due to white ink not being available for this process.

**GIFT BOX SLEEVE**